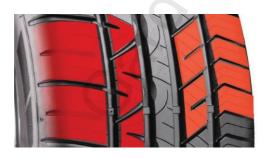

# **ASYMMETRIC TREAD DESIGN**

Allows for cross rotation which reduces heel-toe wear, giving you even wear, less noise and increased overall tread life.

Garden City Tyre & Mechanical (Phone) 07 4639 2244 Email: info@gardencitytyres.com.au Website: www.gardencitytyres.com.au