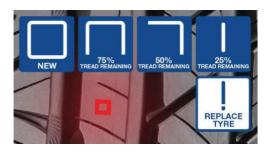

# WEAR SQUARE<sup>™</sup> VISUAL INDICATORS

Indicators change as your tyres wear making it easy to determine the tread life remaining or mechanical problems causing irregular wear. This gives you convenience, confidence and safety you can see.