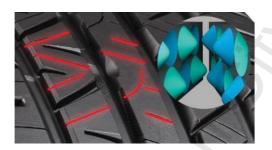

#### 3D MICRO GAUGE™ SIPING

Specially designed 3D Micro Gauge<sup>™</sup> sipes allow the tread blocks to interlock for maximum stability for increased traction, handling and safety, even at half worn.