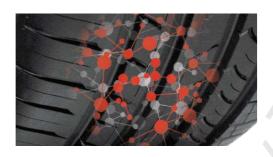

## HIGH SILICA COMPOUND

Utilises a chemically-coupled silica compound to give you enhanced wet traction and treadwear.