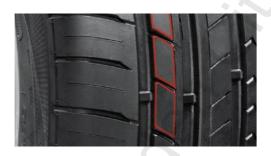

## DIAMOND SHAPED TREAD BLOCKS

Multiple tread block edges deliver enhanced wet road grip.