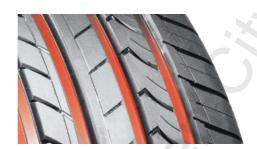

### **CONTINUOUS OUTERRIBS**

Work with the varied block sizes for optimised noise reduction, enhancing your driving experience on varied highway surfaces.

Garden City Tyre & Mechanical (Phone) 07 4639 2244

#### **SOLID CENTRERIB**

Stability channel for centre feel and directional stability to deliver a relaxed driving experience especially at highway speeds.

Garden City Tyre & Mechanical (Phone) 07 4639 2244