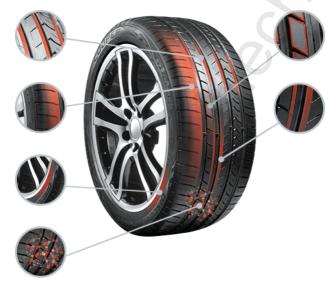

# **CIRCUMFERENTIAL GROOVES**

4-deep water channels to efficiently evacuate water, giving you ultimate traction and exceptional cornering ability especially in wet conditions.

### **CONTINUOUS OUTERRIBS**

Work with the varied block sizes for optimised noise reduction, enhancing your driving experience on varied highway surfaces.

Garden City Tyre & Mechanical (Phone) 07 4639 2244

## R-TECH AND COMFORT ASSIST ENGINEERING

Computer designed sidewalls with an extended bead filler and a vibration absorption layer, comfort assist, to distribute road impact more evenly to reduce discomfort, giving you a safer, softer and smoother ride.

## HIGH SILICA COMPOUND

Utilises a chemically-coupled silica compound to give you enhanced wet traction and treadwear.

## DIAMOND SHAPED TREAD BLOCKS

Multiple tread block edges deliver enhanced wet road grip.

#### **SOLID CENTRERIB**

Stability channel for centre feel and directional stability to deliver a relaxed driving experience especially at highway speeds.

Garden City Tyre & Mechanical (Phone) 07 4639 2244