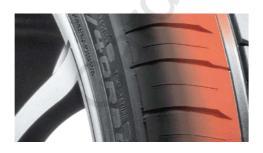

# **CIRCUMFERENTIAL GROOVES**

4-deep water channels to efficiently evacuate water, giving you ultimate traction and exceptional cornering ability especially in wet conditions.