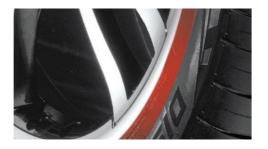

## R-TECH AND COMFORT ASSIST ENGINEERING

Computer designed sidewalls with an extended bead filler and a vibration absorption layer, comfort assist, to distribute road impact more evenly to reduce discomfort, giving you a safer, softer and smoother ride.