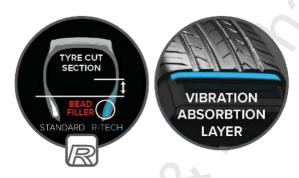

## R-TECH AND COMFORT ASSIST ENGINEERING

Computer designed sidewalls with an extended bead filler and a vibration absorption layer, comfort assist, to distribute road impact more evenly to reduce discomfort, giving you a safer, softer and smoother ride.