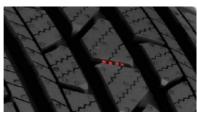

## WEAR SQUARE™ VISUAL INDICATORS

Change as your tyres wear, making it easy to determine the tread life remaining. This gives you confidence and safety you can see.

WEAR SQUARE™ VISUAL INDICATORS Video