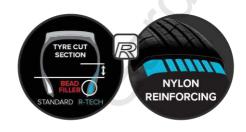

#### R-TECH ENGINEERING

Computer designed sidewalls with an extended bead filler and performance compounding. Variable density nylon\* reinforcing overlaying the steel belts offsets any stiffness created by the extended bead filler. R-Tech gives you a safer, softer and smoother ride. \*Selected sizes only.