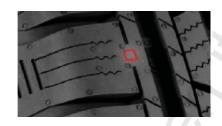

## 3D MICRO GAUGE™ SIPING

Allows the tread blocks to interlock, giving you maximum stability for increased traction, handling and safety, even at half worn.

3D MICRO GAUGE™ SIPING Video

THE COOPER SRX PUT TO THE TEST video