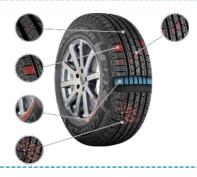

#### **Features**

## STABILEDGE™ TECHNOLOGY

Keeps the grooves between the tread open, giving you enhanced stability, traction, handling and a better feel for the road.

STABILEDGE™ TECHNOLOGY Video

## WEAR SQUARE™ VISUAL INDICATORS

Change as your tyres wear, making it easy to determine the tread life remaining. This gives you confidence and safety you can see.

WEAR SQUARE™ VISUAL INDICATORS Video

#### R-TECH ENGINEERING

Computer designed sidewalls with an extended bead filler and performance compounding. Variable density nylon\* reinforcing overlaying the steel belts offsets any stiffness created by the extended bead filler. R-Tech gives you a safer, softer and smoother ride. \*Selected sizes only.

## ADVANCED SILICA COMPOUND

Formulated with the optimum content of chemically coupled silica provides excellent extra wet traction and highway handling, while lowering rolling resistance. This gives you more grip and fuel efficiency.

## 3D MICRO GAUGE™ SIPING

Allows the tread blocks to interlock, giving you maximum stability for increased traction, handling and safety, even at half worn.

3D MICRO GAUGE™ SIPING Video

THE COOPER SRX PUT TO THE TEST video