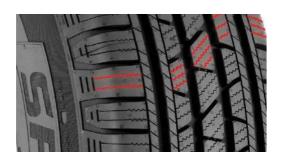

## STABILEDGE™ TECHNOLOGY

Keeps the grooves between the tread open, giving you enhanced stability, traction, handling and a better feel for the road.

STABILEDGE™ TECHNOLOGY Video