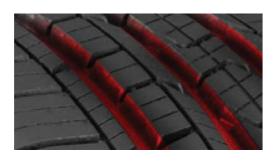

# 5 RIBTREAD PATTERN & LATERAL GROOVES

With 20% more lateral grooves around the circumference of the tyre, gives you improved wet traction.

## **LATERAL GROOVES**

20% more lateral grooves around the circumference of the tyre for improved wet traction.