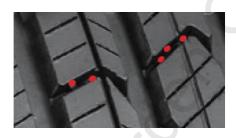

# 5 RIBTREAD PATTERN & LATERAL GROOVES

With 20% more lateral grooves around the circumference of the tyre, gives you improved wet traction.

## **LATERAL GROOVES**

20% more lateral grooves around the circumference of the tyre for improved wet traction.