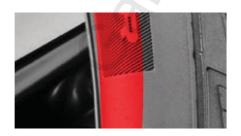

#### STABILEDGE TECHNOLOGY

Keeps the grooves between the tread open, giving you enhanced stability, traction, handling and a better feel for the road.