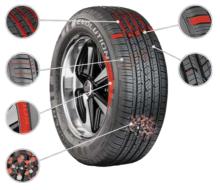

#### **Features**

# 5 RIBTREAD PATTERN & LATERAL GROOVES

With 20% more lateral grooves around the circumference of the tyre, gives you improved wet traction.

#### STABILEDGE TECHNOLOGY

Keeps the grooves between the tread open, giving you enhanced stability, traction, handling and a better feel for the road.

## **DURABLE UNIFORM CONSTRUCTION**

Is a combination of high density belt wire, high modulus polyesterplies and high module bead filler, designed to give you a crisp and tight steering response.

Garden City Tyre & Mechanical (Phone) 07 4639 2244

# **TOURING COMPOUND**

Specially formulated to give you more mileage without sacrificing grip.

# 3D MICRO GAUGE SIPING

Allows the tread blocks to interlock, giving you maximum stability, for increased traction, handling and safety, even at half worn.

## **LATERAL GROOVES**

20% more lateral grooves around the circumference of the tyre for improved wet traction.