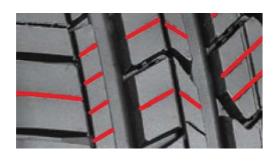

# 3D MICRO GAUGE SIPING

Allows the tread blocks to interlock, giving you maximum stability, for increased traction, handling and safety, even at half worn.