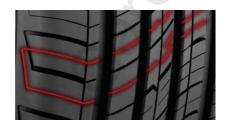

## STABILEDGE™ TECHNOLOGY

Keeps the grooves between the tread open, giving you enhanced stability, traction, handling and a better feel for the road.

**STABILEDGE™ TECHNOLOGY video** 

DRIVE SAFER, FOR LONGER ON THE CS5 video