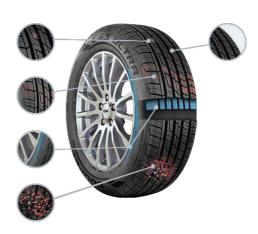

#### **Features**

## WEAR SQUARE™ VISUAL INDICATORS

Change as your tyres wear, making it easy to determine the tread life remaining, giving you confidence and safety, you can see.

WEAR SQUARE™ VISUAL INDICATORS video

## 3D MICRO GAUGE™ SIPING

Allows the tread blocks to interlock, giving you maximum stability for increased traction, handling and safety, even at half worn.

3D MICRO GAUGE™ SIPING video

Garden City Tyre & Mechanical (Phone) 07 4639 2244

## R-TECH ENGINEERING

Computer designed sidewalls with an extended bead filler and performance compounding. Variable density nylon\* reinforcing overlaying the steel belts offsets any stiffness created by the extended bead filler. R-Tech gives you a safer, softer and smoother ride. \*Selected sizes only.

#### ADVANCED SILICA COMPOUND

Formulated with the optimum content of chemically-coupled silica provides excellent extra wet traction and highway handling, while lowering rolling resistance. This gives you more grip and fuel efficiency.

## STABILEDGE™ TECHNOLOGY

Keeps the grooves between the tread open, giving you enhanced stability, traction, handling and a better feel for the road.

**STABILEDGE™ TECHNOLOGY video** 

DRIVE SAFER, FOR LONGER ON THE CS5 video