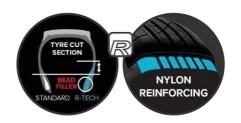

## R-TECH ENGINEERING

Computer designed sidewalls with an extended bead filler and performance compounding. Variable density nylon\* reinforcing overlaying the steel belts offsets any stiffness created by the extended bead filler. R-Tech gives you a safer, softer and smoother ride. \*Selected sizes only.