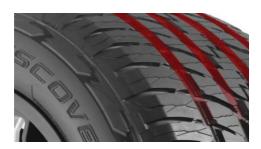

d, 10% Dirt & Mud

The new generation all-terrain AT34S™ with SUV lightduty construction delivers a softer & quieter ride, for outstanding on-road grip and handling. Great for week commutes and weekend getaways and guaranteed to last 70,000KM\* for real value for money.





# WHISPER GROOVES™

Provides a sound barrier that inhibits tyre noise for a quieter ride.



#### RAISED CURB-BAR DESIGN

Enhances damage resistance.

Garden City Tyre & Mechanical (Phone) 07 4639 2244

Email: info@gardencitytyres.com.au Website: www.gardencitytyres.com.au





#### HIGH TENSILE AND HIGH DENSITY STEEL BELTS

Packaged is 37% stronger than standard SUV tyres.



#### HIGH TENSILE LIGHT TRUCK BODY PLY

Enhances damage resistance and increases load carrying capacity. 49% stronger than standard SUV tyres.



# AQUA VAC™CHANNELS

Improves the tyre's resistance to hydroplaning.



# STONE EJECTOR LEDGES AND ENGINEERED GROOVE SHAPES

Easily eject stones and gravel, protecting from stone drilling and maintaining a clean tread for enhanced rough road traction. Anti Stone Retention Video



### **CENTRE WEAR SQUARE™**

Helps easily monitor your tyre tread wear for longer tyre life.

WEAR SQUARE™ VISUAL INDICATORS video

Garden City Tyre & Mechanical (Phone) 07 4639 2244

Email: info@gardencitytyres.com.au Website: www.gardencitytyres.com.au





# HIGH SILICA CONTENT COMPOUND

Provides excellent cut and chip performance and best-in-class tread wear and traction.

ADVANCED SILICA COMPOUND video

Garden City Tyre & Mechanical (Phone) 07 4639 2244

Email: info@gardencitytyres.com.au Website: www.gard