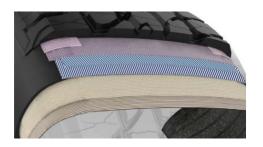

#### HIGH TENSILE AND HIGH DENSITY STEEL BELTS

Packaged is 37% stronger than standard SUV tyres.

#### HIGH TENSILE LIGHT TRUCK BODY PLY

Enhances damage resistance and increases load carrying capacity. 49% stronger than standard SUV tyres.