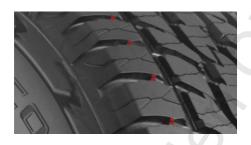

# STONE EJECTOR LEDGES AND ENGINEERED GROOVE SHAPES

Easily eject stones and gravel, protecting from stone drilling and maintaining a clean tread for enhanced rough road traction. Anti Stone Retention Video