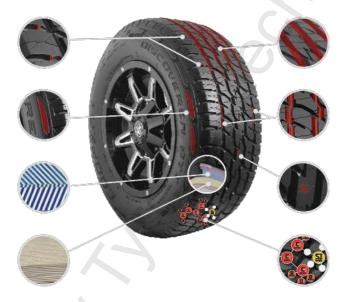

# WHISPER GROOVES™

Provides a sound barrier that inhibits tyre noise for a quieter ride.

#### RAISED CURB-BAR DESIGN

Enhances damage resistance.

Garden City Tyre & Mechanical (Phone) 07 4639 2244

Email: info@gardencitytyres.com.au Website: www.gardencitytyres.com.au

#### HIGH TENSILE AND HIGH DENSITY STEEL BELTS

Packaged is 37% stronger than standard SUV tyres.

#### HIGH TENSILE LIGHT TRUCK BODY PLY

Enhances damage resistance and increases load carrying capacity. 49% stronger than standard SUV tyres.

# AQUA VAC™CHANNELS

Improves the tyre's resistance to hydroplaning.

# STONE EJECTOR LEDGES AND ENGINEERED GROOVE SHAPES

Easily eject stones and gravel, protecting from stone drilling and maintaining a clean tread for enhanced rough road traction. Anti Stone Retention Video

### **CENTRE WEAR SQUARE™**

Helps easily monitor your tyre tread wear for longer tyre life.

WEAR SQUARE™ VISUAL INDICATORS video

Garden City Tyre & Mechanical (Phone) 07 4639 2244

Email: info@gardencitytyres.com.au Website: www.gardencitytyres.com.au

# HIGH SILICA CONTENT COMPOUND

Provides excellent cut and chip performance and best-in-class tread wear and traction.

ADVANCED SILICA COMPOUND video

Garden City Tyre & Mechanical (Phone) 07 4639 2244

Email: info@gardencitytyres.com.au Website: www.gardencitytyres.com.au