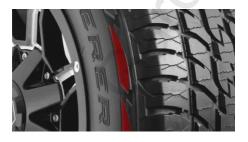

#### RAISED CURB-BAR DESIGN

Enhances damage resistance.

Garden City Tyre & Mechanical (Phone) 07 4639 2244

Email: info@gardencitytyres.com.au Website: www.gardencitytyres.com.au