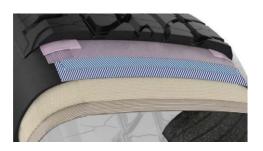

#### HIGH TENSILE AND HIGH DENSITY STEEL BELTS

Packaged is 37% stronger than standard SUV tyres.

#### HIGH TENSILE LIGHT TRUCK BODY PLY

Enhances damage resistance and increases load carrying capacity. 49% stronger than standard SUV tyres.