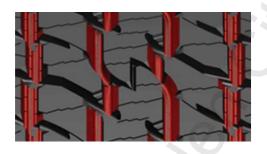

# STONE EJECTOR LEDGES AND ENGINEERED GROOVE SHAPES

Easily eject stones and gravel, protecting from stone drilling and maintaining a clean tread for enhanced rough road traction. Anti Stone Retention Video