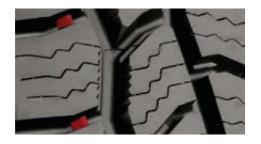

#### SCALLOPED SHOULDERS

Deliver increased soft surface off-road traction usually reserved for a more aggressive tread design. This feature allows additional traction without compromising on road tyre performance and safety.