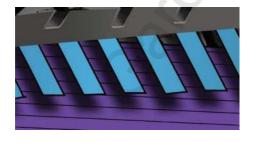

# MAXIMISED FULL-DEPTH MICRO GAUGE SIPING

With more biting edges allows the tread blocks to interlock, giving you increased grip, handling and safety for the entire life of the tyre.

MAXIMISED FULL - DEPTH MICRO GAUGE SIPING Video