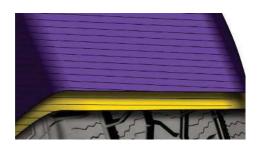

#### HIGH TENSILE LIGHT TRUCK BODY PLY

Giving Light Truck sidewall strength (unique to Cooper) protect your tyre from sidewall abrasion and increases resistance to sidewall damage.