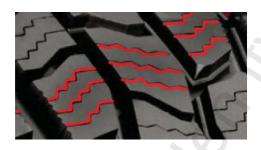

# MAXIMISED FULL-DEPTH MICRO GAUGE SIPING

With more biting edges allows the tread blocks to interlock, giving you increased grip, handling and safety for the entire life of the tyre.

MAXIMISED FULL - DEPTH MICRO GAUGE SIPING Video