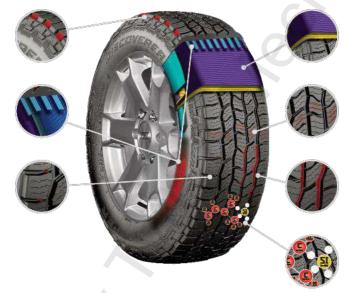

#### SCALLOPED SHOULDERS

Deliver increased soft surface off-road traction usually reserved for a more aggressive tread design. This feature allows additional traction without compromising on road tyre performance and safety.

#### R-TECH ENGINEERING

For high ride comfort, combines an extended and stiff bead filler in the sidewall with Variable density nylon overlay over the tread to deliver crisp handling while maintain passenger comfort. R-Tech gives you a safer, softer and smoother ride that you can feel in your hands.

#### GENTLE WHISPER GROOVE™ SHIELDS

Contain tread pattern noise within the tread area to deliver even lower tread pattern noise (20% less) for increased incabin comfort. ("Listen to the music")

#### HIGH TENSILE LIGHT TRUCK BODY PLY

Giving Light Truck sidewall strength (unique to Cooper) protect your tyre from sidewall abrasion and increases resistance to sidewall damage.

## **AQUA-VAC TREAD TECHNOLOGY**

Provides maximum water and soft surface drainage from the tread pattern to maintain crisp and constant feel through the steering wheel in wet weather.

#### **NEXT GEN SILICA COMPOUND**

With Adaptive Technology<sup>™</sup> (unique to Cooper) provides extreme weather traction while delivering lower rolling resistance and improved mileage. The silica content in the AT34S<sup>™</sup> is optimised to deliver more grip, improved safety, extended tread life.