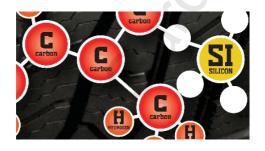

#### **NEXT GEN SILICA COMPOUND**

With Adaptive Technology<sup>™</sup> (unique to Cooper) provides extreme weather traction while delivering lower rolling resistance and improved mileage. The silica content in the AT34S<sup>™</sup> is optimised to deliver more grip, improved safety, extended tread life.