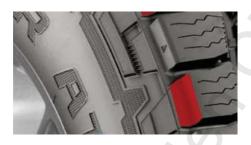

#### SCALLOPED SHOULDERS

Deliver increased soft surface off-road traction usually reserved for a more aggressive tread design. This feature allows additional traction without compromising on road tyre performance and safety.