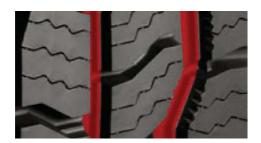

## **AQUA-VAC TREAD TECHNOLOGY**

Provides maximum water and soft surface drainage from the tread pattern to maintain crisp and constant feel through the steering wheel in wet weather.